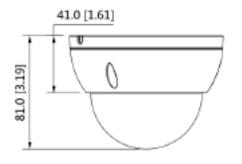

### 2MP H.265+ Dome Camera W/SD Slot

| Intelligent Functions |                                                                                                                                                                                                                                                                    |  |  |  |
|-----------------------|--------------------------------------------------------------------------------------------------------------------------------------------------------------------------------------------------------------------------------------------------------------------|--|--|--|
| Lite Al               | Intrusion; tripwire                                                                                                                                                                                                                                                |  |  |  |
| Alarm                 |                                                                                                                                                                                                                                                                    |  |  |  |
| Alarm Event           | No SD card; SD card full; SD card error; network disconnection; IP conflict<br>illegal access; motion detection; video tampering; tripwire; intrusion;<br>voltage detection; security exception                                                                    |  |  |  |
| Network               |                                                                                                                                                                                                                                                                    |  |  |  |
| Ethernet              | RJ-45 (10/100 Base-T)                                                                                                                                                                                                                                              |  |  |  |
| SDK & API             | Yes                                                                                                                                                                                                                                                                |  |  |  |
| Cyber Security        | Video encryption; firmware encryption; configuration encryption; Digest;<br>WSSE; account lockout; security logs; IP/MAC filtering; generation and<br>importing of X.509 certification; syslog; HTTPS; 802.1x; trusted boot;<br>trusted execution; trusted upgrade |  |  |  |
| Storage               | FTP; SFTP; NAS; Micro SD Card up to 256 GB                                                                                                                                                                                                                         |  |  |  |
| Management Software   | STORM, STORM+, ARKIV                                                                                                                                                                                                                                               |  |  |  |
| Protocol              | IPv4; IPv6; HTTP; HTTPS; TCP; UDP; ARP; RTP ; RTSP; RTCP; RTMP; SMTP;<br>FTP; SFTP; DHCP; DNS; DDNS; QoS; UPnP; NTP; Multicast; ICMP; IGMP; NFS<br>PPPoE; 802.1x; Bonjour                                                                                          |  |  |  |
| Compatibility         | CGI; P2P; Milestone; Genetec                                                                                                                                                                                                                                       |  |  |  |
| Maximum User Access   | 20                                                                                                                                                                                                                                                                 |  |  |  |
| Smart Phone           | iOS, Android                                                                                                                                                                                                                                                       |  |  |  |
| General               |                                                                                                                                                                                                                                                                    |  |  |  |
| Power Supply          | 12V DC/PoE (802.3af)                                                                                                                                                                                                                                               |  |  |  |
| Power Consumption     | Less than 5W                                                                                                                                                                                                                                                       |  |  |  |
| Working Environment   | -40°C to +60°C (-40°F to +140°F); Less than 95% RH                                                                                                                                                                                                                 |  |  |  |
| Protection            | IP67, IK10                                                                                                                                                                                                                                                         |  |  |  |
| Dimensions            | 81 mm × Φ109.9 mm (3.19" × Φ4.33")                                                                                                                                                                                                                                 |  |  |  |