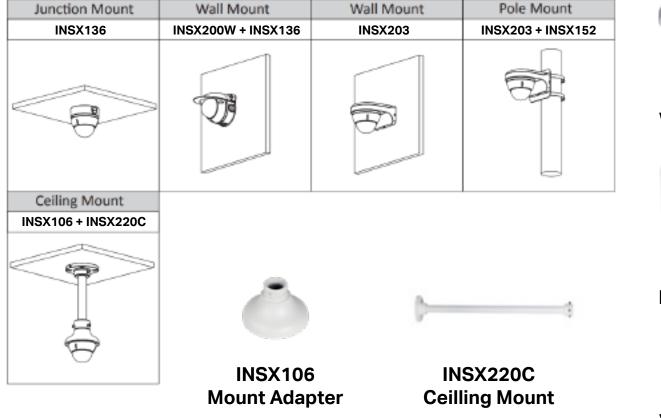

#### INSX136 Junction Box

#### INSX200W Rain Cover

INSX203 Wall Mount

INSX152 Pole Mount

VUSD256G Micro SD Card

\*Design and specifications are subjects to change without notice.