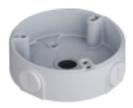

|  |  |  |
| Protection            | IP67, IK10                                                                                                                                                                                                                                                         |  |  |  |
| Dimensions            | 81 mm × Φ109.9 mm (3.19" × Φ4.33")                                                                                                                                                                                                                                 |  |  |  |

\*Design and specifications are subjects to change without notice.





### 2MP H.265+ Dome Camera W/SD Slot

## **Product Specifications**



#### INSX136 Junction Box



#### INSX200W Rain Cover



INSX203 Wall Mount



INSX152 Pole Mount



VUSD256G Micro SD Card







\*Design and specifications are subjects to change without notice.