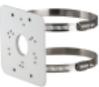

#### INSX200W Rain Cover

INSX203 Wall Mount

INSX152 Pole Mount

VUSD256G Micro SD Card

\*Design and specifications are subjects to change without notice.