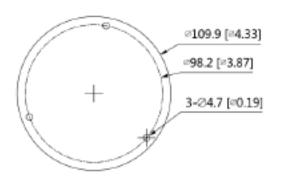

### 2MP H.265+ Dome Camera W/SD Slot

| Intelligent Functions |                                                                                                                                                                                                                                                                    |  |  |  |
|-----------------------|--------------------------------------------------------------------------------------------------------------------------------------------------------------------------------------------------------------------------------------------------------------------|--|--|--|
| Lite Al               | Intrusion; tripwire                                                                                                                                                                                                                                                |  |  |  |
| Alarm                 |                                                                                                                                                                                                                                                                    |  |  |  |
| Alarm Event           | No SD card; SD card full; SD card error; network disconnection; IP conflict<br>illegal access; motion detection; video tampering; tripwire; intrusion;<br>voltage detection; security exception                                                                    |  |  |  |
| Network               |                                                                                                                                                                                                                                                                    |  |  |  |
| Ethernet              | RJ-45 (10/100 Base-T)                                                                                                                                                                                                                                              |  |  |  |
| SDK & API             | Yes                                                                                                                                                                                                                                                                |  |  |  |
| Cyber Security        | Video encryption; firmware encryption; configuration encryption; Digest;<br>WSSE; account lockout; security logs; IP/MAC filtering; generation and<br>importing of X.509 certification; syslog; HTTPS; 802.1x; trusted boot;<br>trusted execution; trusted upgrade |  |  |  |
| Storage               | FTP; SFTP; NAS; Micro SD Card up to 256 GB                                                                                                                                                                                                                         |  |  |  |
| Management Software   | STORM, STORM+, ARKIV                                                                                                                                                                                                                                               |  |  |  |
| Protocol              | IPv4; IPv6; HTTP; HTTPS; TCP; UDP; ARP; RTP ; RTSP; RTCP; RTMP; SMTP;<br>FTP; SFTP; DHCP; DNS; DDNS; QoS; UPnP; NTP; Multicast; ICMP; IGMP; NFS<br>PPPoE; 802.1x; Bonjour                                                                                          |  |  |  |
| Compatibility         | CGI; P2P; Milestone; Genetec                                                                                                                                                                                                                                       |  |  |  |
| Maximum User Access   | 20                                                                                                                                                                                                                                                                 |  |  |  |
| Smart Phone           | iOS, Android                                                                                                                                                                                                                                                       |  |  |  |
| General               |                                                                                                                                                                                                                                                                    |  |  |  |
| Power Supply          | 12V DC/PoE (802.3af)                                                                                                                                                                                                                                               |  |  |  |
| Power Consumption     | Less than 5W                                                                                                                                                                                                                                                       |  |  |  |
| Working Environment   | -40°C to +60°C (-40°F to +140°F); Less than 95% RH                                                                                                                                                                                                                 |  |  |  |
| Protection            | IP67, IK10                                                                                                                                                                                                                                                         |  |  |  |
| Dimensions            | 81 mm × Φ109.9 mm (3.19" × Φ4.33")                                                                                                                                                                                                                                 |  |  |  |